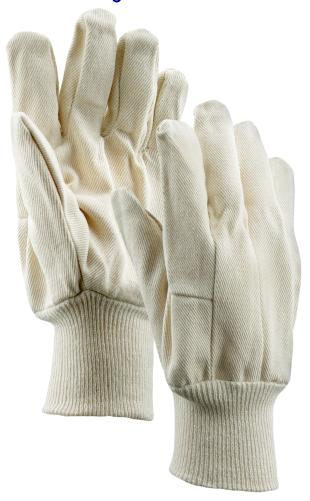

## **44JWT**

Stauffer Brand™

## 8 OZ. Cotton Single Palm Gloves

| SPECIFICATIONS |                   |
|----------------|-------------------|
| Color          | Natural           |
| Construction   | Cut and Sewn      |
| Cuff Type      | Knit Wrist        |
| Material       | Cotton            |
| Ply Count      | 1                 |
| Thumb Style    | Wing              |
| Weight         | 8 oz.             |
| Size           | Men's             |
| Packaging      | 25 Dozen per Case |